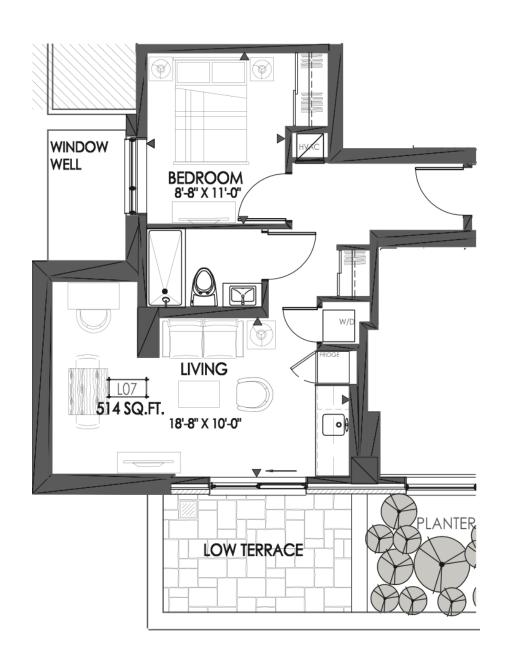

#### LOWER LEVEL FLOOR

ModelAreaTerraceTotalCedar540 sq.ft90 sq.ft630 sq.ft





# **LOWER LEVEL FLOOR**

ModelAreaTerraceTotalReed540 sq.ft90 sq.ft630 sq.ft





# **LOWER LEVEL FLOOR**

ModelAreaTerraceTotalBay524 sq.ft54 sq.ft578 sq.ft





# LOWER LEVEL FLOOR

ModelAreaTerraceTotalBrook514 sq.ft90 sq.ft604 sq.ft





# **LOWER LEVEL FLOOR**

ModelAreaTerraceTotalMeadow510 sq.ft74 sq.ft584 sq.ft





# **LOWER LEVEL FLOOR**

ModelAreaBalconyTotalFern497 sq.ft74 sq.ft571 sq.ft





# **LOWER LEVEL FLOOR**

ModelAreaTerraceTotalSage497 sq.ft90 sq.ft587 sq.ft





# **LOWER LEVEL FLOOR**

ModelAreaTerraceTotalRidge404 sq.ft96 sq.ft500 sq.ft





# **LOWER LEVEL FLOOR**

ModelAreaTerraceTotalDawn875 sq.ft57 sq.ft932 sq.ft





# **LOWER LEVEL FLOOR**

ModelAreaTerraceTotalAspen785 sq.ft86 sq.ft871 sq.ft