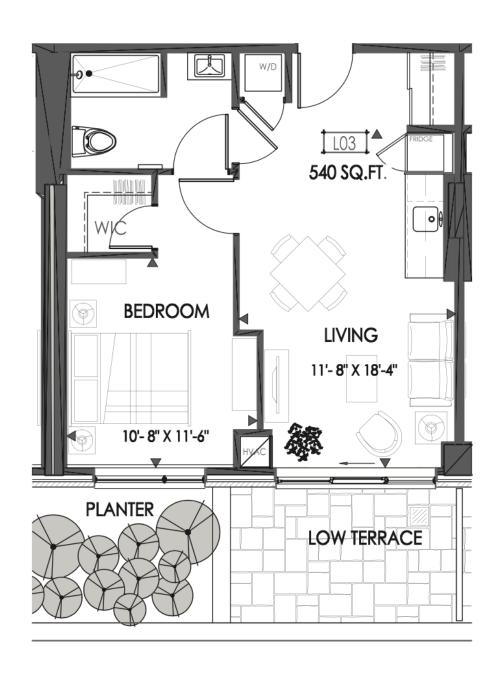

#### LOWER LEVEL FLOOR

ModelAreaTerraceTotalCedar540 sq.ft90 sq.ft630 sq.ft





# **LOWER LEVEL FLOOR**

ModelAreaTerraceTotalReed540 sq.ft90 sq.ft630 sq.ft





# **LOWER LEVEL FLOOR**

ModelAreaTerraceTotalBay524 sq.ft54 sq.ft578 sq.ft





# LOWER LEVEL FLOOR

ModelAreaTerraceTotalBrook514 sq.ft90 sq.ft604 sq.ft





# **LOWER LEVEL FLOOR**

ModelAreaTerraceTotalMeadow510 sq.ft74 sq.ft584 sq.ft





# **LOWER LEVEL FLOOR**

ModelAreaBalconyTotalFern497 sq.ft74 sq.ft571 sq.ft





# **LOWER LEVEL FLOOR**

ModelAreaTerraceTotalSage497 sq.ft90 sq.ft587 sq.ft





# **LOWER LEVEL FLOOR**

ModelAreaTerraceTotalRidge404 sq.ft96 sq.ft500 sq.ft





# **LOWER LEVEL FLOOR**

ModelAreaTerraceTotalDawn875 sq.ft57 sq.ft932 sq.ft





# **LOWER LEVEL FLOOR**

ModelAreaTerraceTotalAspen785 sq.ft86 sq.ft871 sq.ft