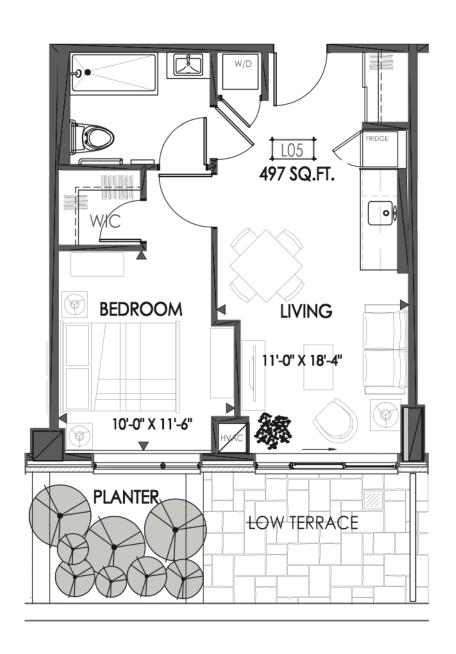

#### LOWER LEVEL FLOOR

ModelAreaTerraceTotalCedar540 sq.ft90 sq.ft630 sq.ft





# **LOWER LEVEL FLOOR**

ModelAreaTerraceTotalReed540 sq.ft90 sq.ft630 sq.ft





# **LOWER LEVEL FLOOR**

ModelAreaTerraceTotalBay524 sq.ft54 sq.ft578 sq.ft





# LOWER LEVEL FLOOR

ModelAreaTerraceTotalBrook514 sq.ft90 sq.ft604 sq.ft





# **LOWER LEVEL FLOOR**

ModelAreaTerraceTotalMeadow510 sq.ft74 sq.ft584 sq.ft





# **LOWER LEVEL FLOOR**

ModelAreaBalconyTotalFern497 sq.ft74 sq.ft571 sq.ft





# **LOWER LEVEL FLOOR**

ModelAreaTerraceTotalSage497 sq.ft90 sq.ft587 sq.ft





# **LOWER LEVEL FLOOR**

ModelAreaTerraceTotalRidge404 sq.ft96 sq.ft500 sq.ft





# **LOWER LEVEL FLOOR**

ModelAreaTerraceTotalDawn875 sq.ft57 sq.ft932 sq.ft





# **LOWER LEVEL FLOOR**

ModelAreaTerraceTotalAspen785 sq.ft86 sq.ft871 sq.ft