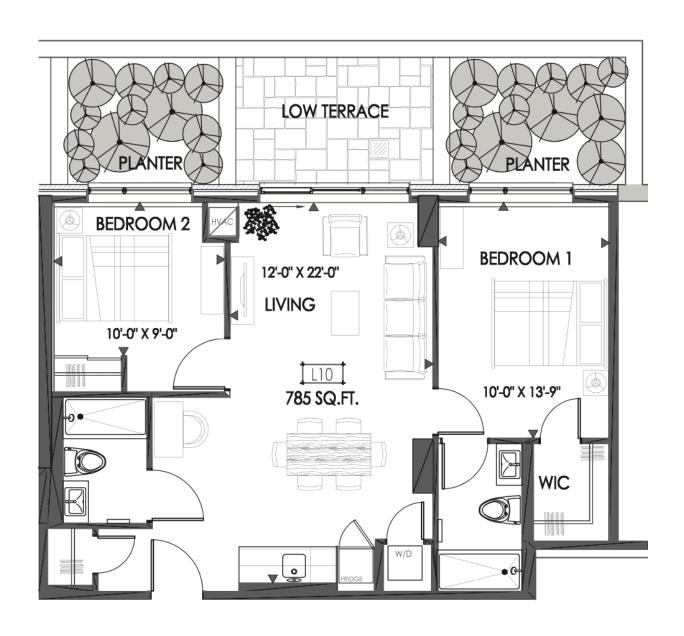

#### LOWER LEVEL FLOOR

ModelAreaTerraceTotalCedar540 sq.ft90 sq.ft630 sq.ft





# **LOWER LEVEL FLOOR**

ModelAreaTerraceTotalReed540 sq.ft90 sq.ft630 sq.ft





# **LOWER LEVEL FLOOR**

ModelAreaTerraceTotalBay524 sq.ft54 sq.ft578 sq.ft





# LOWER LEVEL FLOOR

ModelAreaTerraceTotalBrook514 sq.ft90 sq.ft604 sq.ft





# **LOWER LEVEL FLOOR**

ModelAreaTerraceTotalMeadow510 sq.ft74 sq.ft584 sq.ft





# **LOWER LEVEL FLOOR**

ModelAreaBalconyTotalFern497 sq.ft74 sq.ft571 sq.ft





# **LOWER LEVEL FLOOR**

ModelAreaTerraceTotalSage497 sq.ft90 sq.ft587 sq.ft





# **LOWER LEVEL FLOOR**

ModelAreaTerraceTotalRidge404 sq.ft96 sq.ft500 sq.ft





# **LOWER LEVEL FLOOR**

ModelAreaTerraceTotalDawn875 sq.ft57 sq.ft932 sq.ft





# **LOWER LEVEL FLOOR**

ModelAreaTerraceTotalAspen785 sq.ft86 sq.ft871 sq.ft