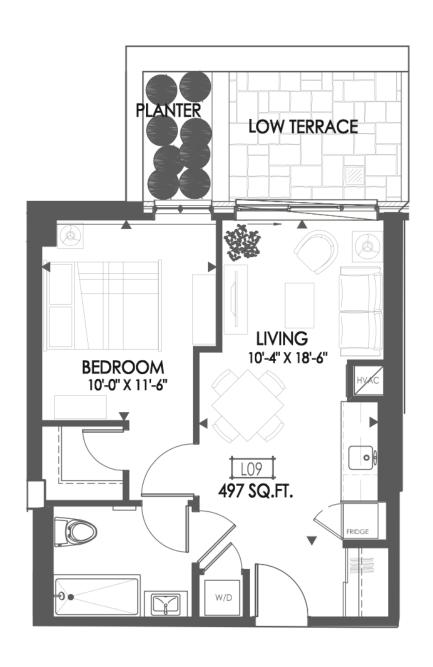

#### LOWER LEVEL FLOOR

ModelAreaTerraceTotalCedar540 sq.ft90 sq.ft630 sq.ft





# **LOWER LEVEL FLOOR**

ModelAreaTerraceTotalReed540 sq.ft90 sq.ft630 sq.ft





# **LOWER LEVEL FLOOR**

ModelAreaTerraceTotalBay524 sq.ft54 sq.ft578 sq.ft





# LOWER LEVEL FLOOR

ModelAreaTerraceTotalBrook514 sq.ft90 sq.ft604 sq.ft





# **LOWER LEVEL FLOOR**

ModelAreaTerraceTotalMeadow510 sq.ft74 sq.ft584 sq.ft





# **LOWER LEVEL FLOOR**

ModelAreaBalconyTotalFern497 sq.ft74 sq.ft571 sq.ft





# **LOWER LEVEL FLOOR**

ModelAreaTerraceTotalSage497 sq.ft90 sq.ft587 sq.ft





# **LOWER LEVEL FLOOR**

ModelAreaTerraceTotalRidge404 sq.ft96 sq.ft500 sq.ft





# **LOWER LEVEL FLOOR**

ModelAreaTerraceTotalDawn875 sq.ft57 sq.ft932 sq.ft





# **LOWER LEVEL FLOOR**

ModelAreaTerraceTotalAspen785 sq.ft86 sq.ft871 sq.ft