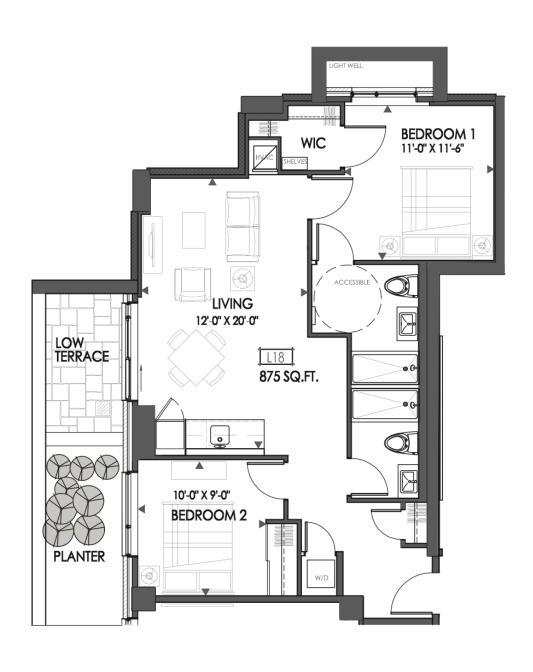

#### LOWER LEVEL FLOOR

ModelAreaTerraceTotalCedar540 sq.ft90 sq.ft630 sq.ft





# **LOWER LEVEL FLOOR**

ModelAreaTerraceTotalReed540 sq.ft90 sq.ft630 sq.ft





# **LOWER LEVEL FLOOR**

ModelAreaTerraceTotalBay524 sq.ft54 sq.ft578 sq.ft





# LOWER LEVEL FLOOR

ModelAreaTerraceTotalBrook514 sq.ft90 sq.ft604 sq.ft





# **LOWER LEVEL FLOOR**

ModelAreaTerraceTotalMeadow510 sq.ft74 sq.ft584 sq.ft





# **LOWER LEVEL FLOOR**

ModelAreaBalconyTotalFern497 sq.ft74 sq.ft571 sq.ft





# **LOWER LEVEL FLOOR**

ModelAreaTerraceTotalSage497 sq.ft90 sq.ft587 sq.ft





# **LOWER LEVEL FLOOR**

ModelAreaTerraceTotalRidge404 sq.ft96 sq.ft500 sq.ft





# **LOWER LEVEL FLOOR**

ModelAreaTerraceTotalDawn875 sq.ft57 sq.ft932 sq.ft





# **LOWER LEVEL FLOOR**

ModelAreaTerraceTotalAspen785 sq.ft86 sq.ft871 sq.ft