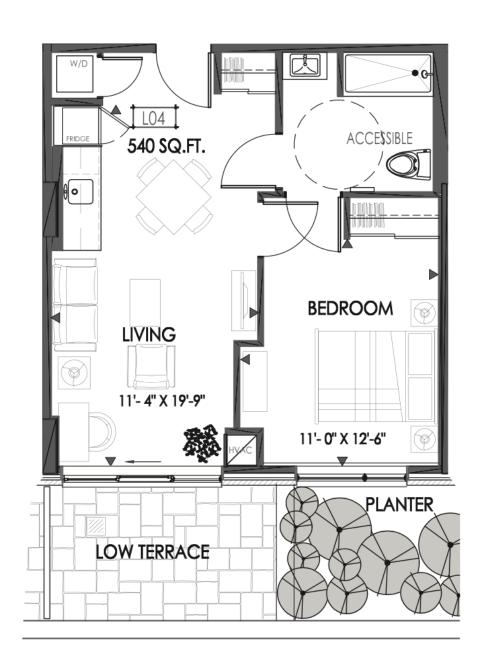

#### LOWER LEVEL FLOOR

ModelAreaTerraceTotalCedar540 sq.ft90 sq.ft630 sq.ft





# **LOWER LEVEL FLOOR**

ModelAreaTerraceTotalReed540 sq.ft90 sq.ft630 sq.ft





# **LOWER LEVEL FLOOR**

ModelAreaTerraceTotalBay524 sq.ft54 sq.ft578 sq.ft





# LOWER LEVEL FLOOR

ModelAreaTerraceTotalBrook514 sq.ft90 sq.ft604 sq.ft





# **LOWER LEVEL FLOOR**

ModelAreaTerraceTotalMeadow510 sq.ft74 sq.ft584 sq.ft





# **LOWER LEVEL FLOOR**

ModelAreaBalconyTotalFern497 sq.ft74 sq.ft571 sq.ft





# **LOWER LEVEL FLOOR**

ModelAreaTerraceTotalSage497 sq.ft90 sq.ft587 sq.ft





# **LOWER LEVEL FLOOR**

ModelAreaTerraceTotalRidge404 sq.ft96 sq.ft500 sq.ft





# **LOWER LEVEL FLOOR**

ModelAreaTerraceTotalDawn875 sq.ft57 sq.ft932 sq.ft





# **LOWER LEVEL FLOOR**

ModelAreaTerraceTotalAspen785 sq.ft8