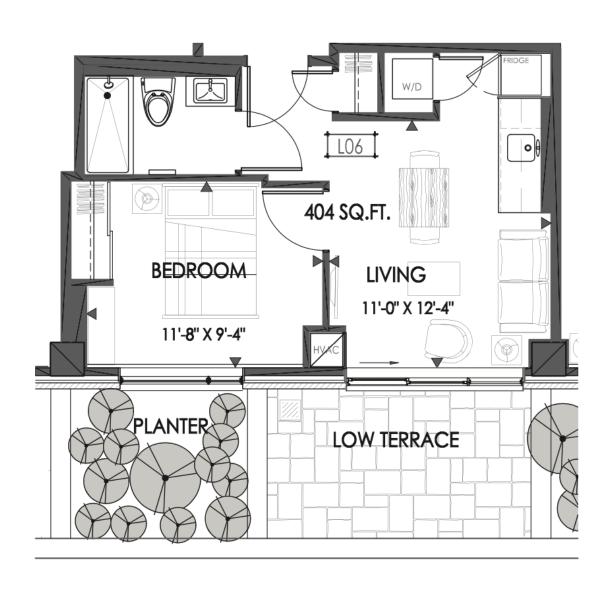

#### LOWER LEVEL FLOOR

ModelAreaTerraceTotalCedar540 sq.ft90 sq.ft630 sq.ft





# **LOWER LEVEL FLOOR**

ModelAreaTerraceTotalReed540 sq.ft90 sq.ft630 sq.ft





# **LOWER LEVEL FLOOR**

ModelAreaTerraceTotalBay524 sq.ft54 sq.ft578 sq.ft





# LOWER LEVEL FLOOR

ModelAreaTerraceTotalBrook514 sq.ft90 sq.ft604 sq.ft





# **LOWER LEVEL FLOOR**

ModelAreaTerraceTotalMeadow510 sq.ft74 sq.ft584 sq.ft





# **LOWER LEVEL FLOOR**

ModelAreaBalconyTotalFern497 sq.ft74 sq.ft571 sq.ft





# **LOWER LEVEL FLOOR**

ModelAreaTerraceTotalSage497 sq.ft90 sq.ft587 sq.ft





# **LOWER LEVEL FLOOR**

ModelAreaTerraceTotalRidge404 sq.ft96 sq.ft500 sq.ft





# **LOWER LEVEL FLOOR**

ModelAreaTerraceTotalDawn875 sq.ft57 sq.ft932 sq.ft





# **LOWER LEVEL FLOOR**

ModelAreaTerraceTotalAspen785 sq.ft86 sq.ft871 sq.ft