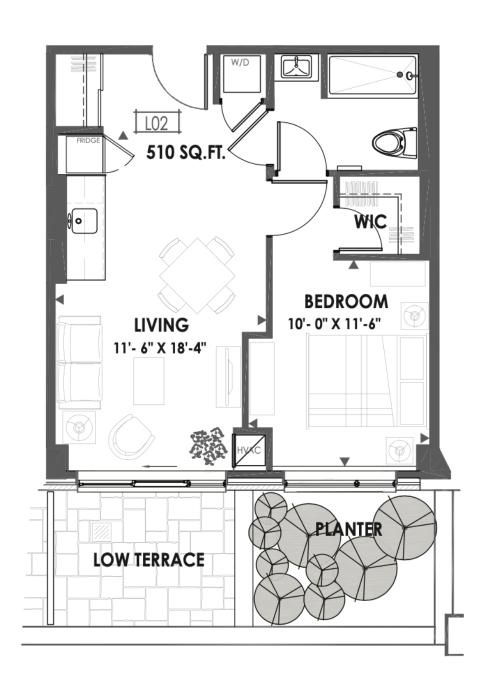

#### LOWER LEVEL FLOOR

ModelAreaTerraceTotalCedar540 sq.ft90 sq.ft630 sq.ft





# **LOWER LEVEL FLOOR**

ModelAreaTerraceTotalReed540 sq.ft90 sq.ft630 sq.ft





# **LOWER LEVEL FLOOR**

ModelAreaTerraceTotalBay524 sq.ft54 sq.ft578 sq.ft





# LOWER LEVEL FLOOR

ModelAreaTerraceTotalBrook514 sq.ft90 sq.ft604 sq.ft





# **LOWER LEVEL FLOOR**

ModelAreaTerraceTotalMeadow510 sq.ft74 sq.ft584 sq.ft





# **LOWER LEVEL FLOOR**

ModelAreaBalconyTotalFern497 sq.ft74 sq.ft571 sq.ft





# **LOWER LEVEL FLOOR**

ModelAreaTerraceTotalSage497 sq.ft90 sq.ft587 sq.ft





# **LOWER LEVEL FLOOR**

ModelAreaTerraceTotalRidge404 sq.ft96 sq.ft500 sq.ft





# **LOWER LEVEL FLOOR**

ModelAreaTerraceTotalDawn875 sq.ft57 sq.ft932 sq.ft





# **LOWER LEVEL FLOOR**

ModelAreaTerraceTotalAspen785 sq.ft86 sq.ft871 sq.ft