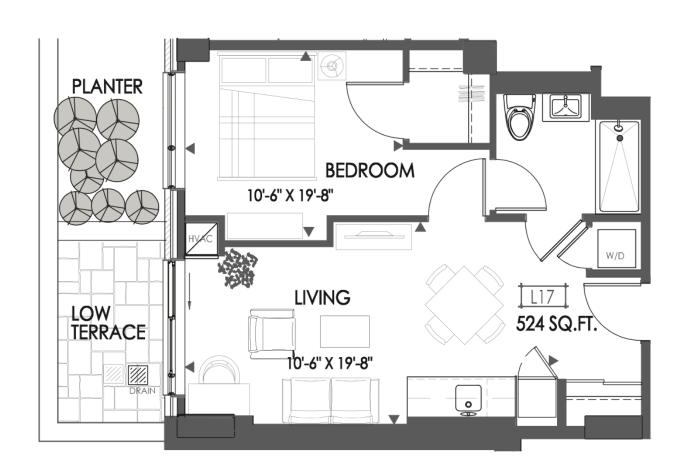

#### LOWER LEVEL FLOOR

ModelAreaTerraceTotalCedar540 sq.ft90 sq.ft630 sq.ft





# **LOWER LEVEL FLOOR**

ModelAreaTerraceTotalReed540 sq.ft90 sq.ft630 sq.ft





# **LOWER LEVEL FLOOR**

ModelAreaTerraceTotalBay524 sq.ft54 sq.ft578 sq.ft





# LOWER LEVEL FLOOR

ModelAreaTerraceTotalBrook514 sq.ft90 sq.ft604 sq.ft





# **LOWER LEVEL FLOOR**

ModelAreaTerraceTotalMeadow510 sq.ft74 sq.ft584 sq.ft





# **LOWER LEVEL FLOOR**

ModelAreaBalconyTotalFern497 sq.ft74 sq.ft571 sq.ft





# **LOWER LEVEL FLOOR**

ModelAreaTerraceTotalSage497 sq.ft90 sq.ft587 sq.ft





# **LOWER LEVEL FLOOR**

ModelAreaTerraceTotalRidge404 sq.ft96 sq.ft500 sq.ft





# **LOWER LEVEL FLOOR**

ModelAreaTerraceTotalDawn875 sq.ft57 sq.ft932 sq.ft





# **LOWER LEVEL FLOOR**

ModelAreaTerraceTotalAspen785 sq.ft86 sq.ft871 sq.ft